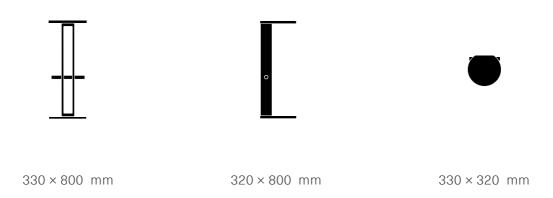

ATLAS, 2016, NEW TENDENCY Powder coated steel, 330 × 320 × 800 mm Kvadrat Raf Simons Vidar 2, dark blue

+49 30 246 30 500

order@newtendency.de