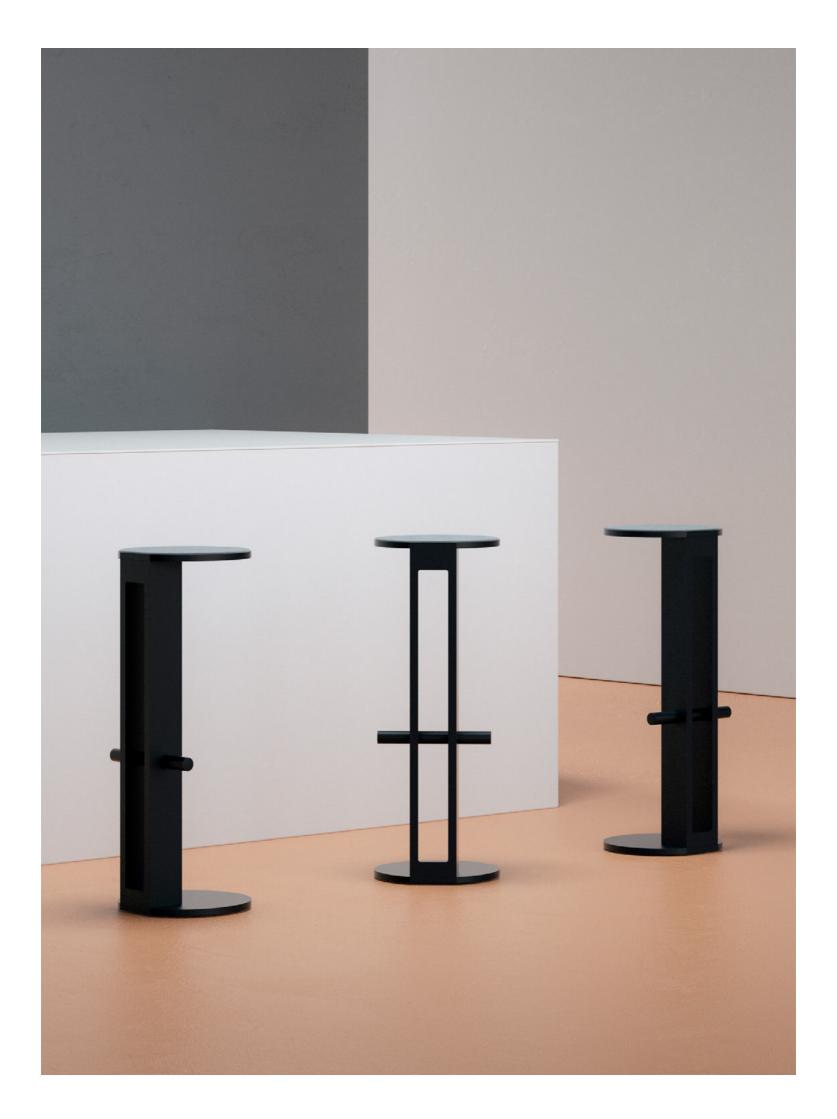

NEW TENDENCY unveiled the design for their first ever barstool, during Wallpaper Handmade exhibition at Salone del Mobile 2016; a sleek, minimal piece of craftsmanship that embodies precision-based aesthetic. Consisting of a series of arranged rectangular and circular forms, the bar- stool's shape gives the subtle appearance of changing between thin and substantial depending on the angle. Though labeled as a barstool, it has the full functionality and exibility of a stand chair, making it invaluable for any kind of room. It comes in black, electric blue and shiny, metallic brass

ATLAS, 2016, NEW TENDENCY Powder coated steel, 330 × 320 × 800 mm Kvadrat Raf Simons Vidar 2, dark blue

+49 30 246 30 500

order@newtendency.de