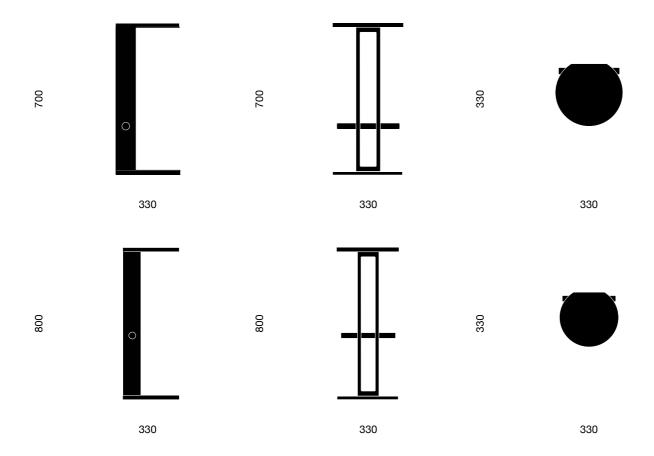

NEW TENDENCY unveiled the design for their first ever barstool, during Wallpaper Handmade exhibition at Salone del Mobile 2016; a sleek, minimal piece of craftsmanship that embodies precision-based aesthetic. Consisting of a series of arranged rectangular and circular forms, the bar- stool's shape gives the subtle appearance of changing between thin and substantial depending on the angle. Though labeled as a barstool, it has the full functionality and exibility of a stand chair, making it invaluable for any kind of room. It comes in black, electric blue and shiny, metallic brass

ATLAS, 2016, NEW TENDENCY Powder coated steel, 330 × 320 × 800 mm Kvadrat Raf Simons Vidar 2, dark blue

+49 30 246 30 500

order@newtendency.de