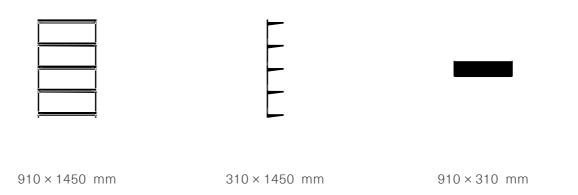

## CLICK SHELF BRASS

CLICK is a boltless shelving system. The minimalistic form and construction, as well as the visual lightness, form the aesthetic characteristics of the shelf. Constructed of 2.5mm thin sheet steel, a girder and shelves, the system functions similar to a construction kit. Only four screws fix the girder together to which the shelves are simply hung up without any tools. The material and precision of the components guarantee the stability and assembly.