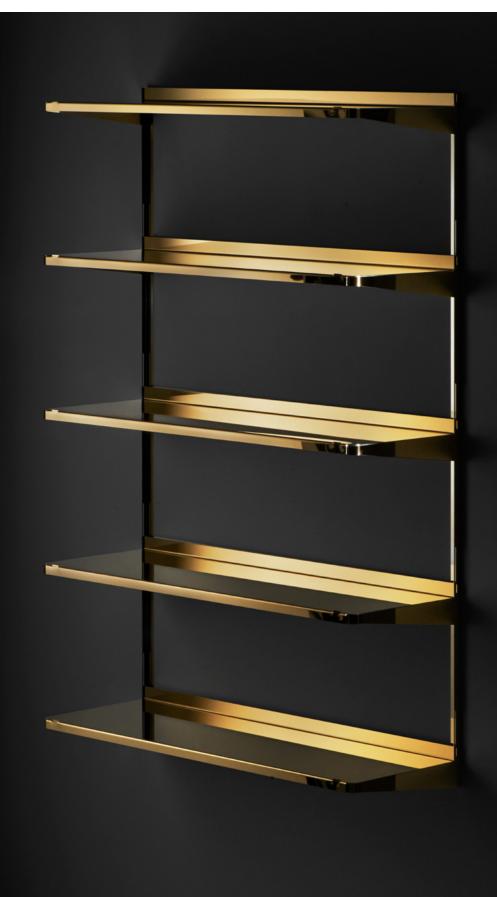

## CLICK SHELF BRASS

CLICK is a boltless shelving system. The minimalistic form and construction, as well as the visual lightness, form the aesthetic characteristics of the shelf. Constructed of 2.5mm thin sheet steel, a girder and shelves, the system functions similar to a construction kit. Only four screws fix the girder together to which the shelves are simply hung up without any tools. The material and precision of the components guarantee the stability and assembly.

CLICK Brass, 2016, Sigurd Larsen commissioned by NEW TENDENCY Polished Brass, dimensions variable

+49 30 246 30 500

order@newtendency.de