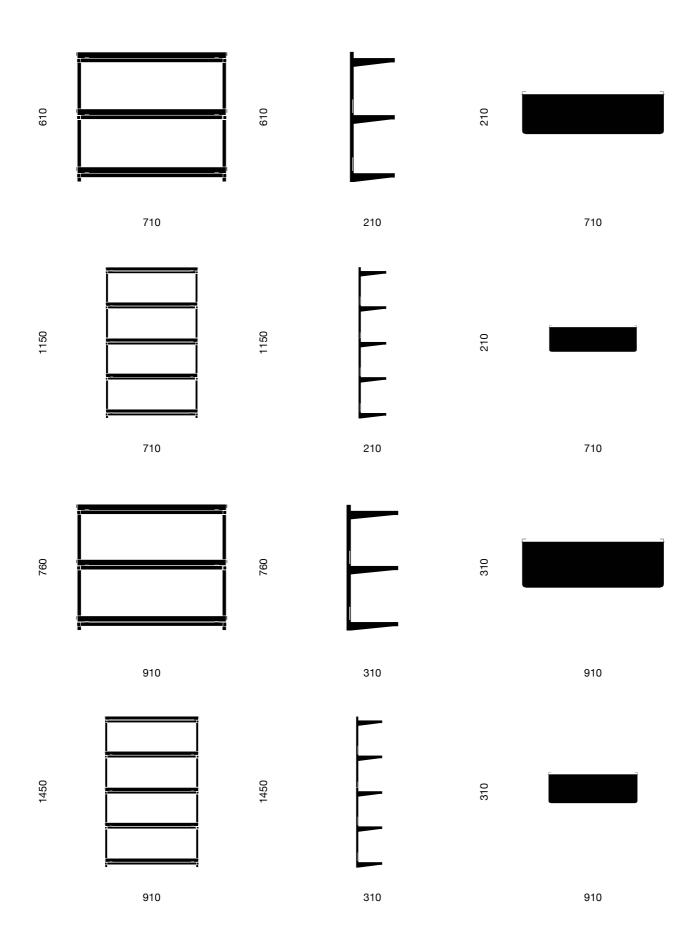

CLICK Brass, 2016, Sigurd Larsen commissioned by NEW TENDENCY Polished Brass, dimensions variable

+49 30 246 30 500

order@newtendency.de