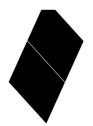

### CRYSTAL LAMP SHADE

500×880 mm

578×880 mm

500×578 mm

CRYSTAL is a hanging lamp. It is composed of three equal parts on the basis of a geometric crystal form. A fine, perforated aluminium sheet offers a structure that emphasises the crystalline form and creates a translucent lamp socket. Minimal and efficient in production, material and function, crystal provides the prominent form for hanging at home, in shops, public buildings, hotels or restaurants.

CRYSTAL, 2015, Julian Schubert, Elena Schuetz, Leonard Streich commissioned by NEW TENDENCY Perforated aluminium, dimensions variable

+49 30 246 30 500

order@newtendency.de