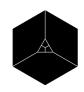

### CRYSTAL LAMP SHADE

500×880 mm

578×880 mm

500×578 mm

CRYSTAL is a hanging lamp. It is composed of three equal parts on the basis of a geometric crystal form. A fine, perforated aluminium sheet offers a structure that emphasises the crystalline form and creates a translucent lamp socket. Minimal and efficient in production, material and function, crystal provides the prominent form for hanging at home, in shops, public buildings, hotels or restaurants.

CRYSTAL, 2015, Julian Schubert, Elena Schuetz, Leonard Streich commissioned by NEW TENDENCY Perforated aluminium, dimensions variable

+49 30 246 30 500

order@newtendency.de