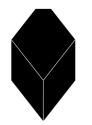

## CRYSTAL LAMP SHADE AVAILABLE SIZES

#### **NEW TENDENCY**

578×880 mm

500×578 mm

370×650 mm

427×650 mm

370×427 mm