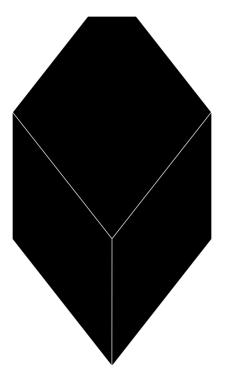

### CRYSTAL LAMP SHADE

500×880 mm

578×880 mm

500×578 mm

CRYSTAL is a hanging lamp. It is composed of three equal parts on the basis of a geometric crystal form. A fine, perforated aluminium sheet offers a structure that emphasises the crystalline form and creates a translucent lamp socket. Minimal and efficient in production, material and function, crystal provides the prominent form for hanging at home, in shops, public buildings, hotels or restaurants.

CRYSTAL, 2015, Julian Schubert, Elena Schuetz, Leonard Streich commissioned by NEW TENDENCY Perforated aluminium, dimensions variable

+49 30 246 30 500

order@newtendency.de