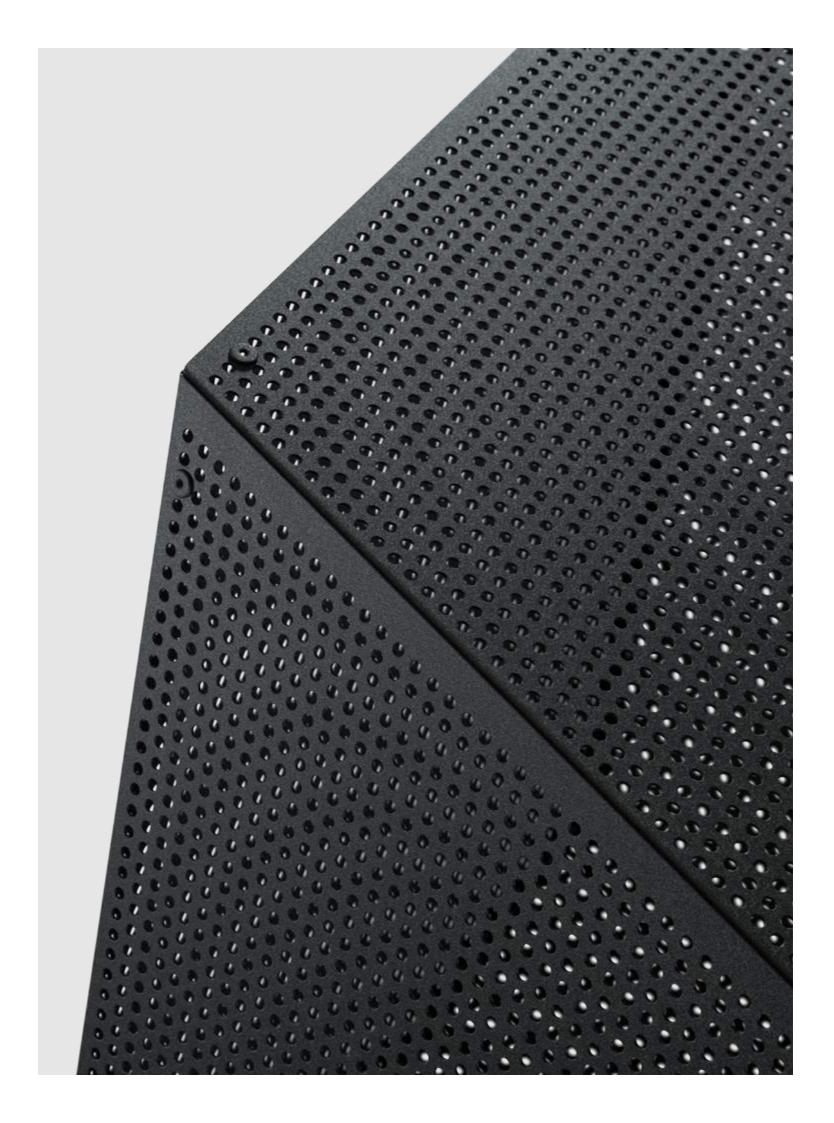

### CRYSTAL LAMP SHADE

500×880 mm

578×880 mm

500×578 mm

CRYSTAL is a hanging lamp. It is composed of three equal parts on the basis of a geometric crystal form. A fine, perforated aluminium sheet offers a structure that emphasises the crystalline form and creates a translucent lamp socket. Minimal and efficient in production, material and function, crystal provides the prominent form for hanging at home, in shops, public buildings, hotels or restaurants.

CRYSTAL, 2015, Julian Schubert, Elena Schuetz, Leonard Streich commissioned by NEW TENDENCY Perforated aluminium, dimensions variable

+49 30 246 30 500

order@newtendency.de