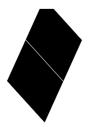

### CRYSTAL LAMP SHADE

500×880 mm

578×880 mm

500×578 mm

CRYSTAL is a hanging lamp. It is composed of three equal parts on the basis of a geometric crystal form. A fine, perforated aluminium sheet offers a structure that emphasises the crystalline form and creates a translucent lamp socket. Minimal and efficient in production, material and function, crystal provides the prominent form for hanging at home, in shops, public buildings, hotels or restaurants.

CRYSTAL, 2015, Julian Schubert, Elena Schuetz, Leonard Streich commissioned by NEW TENDENCY Perforated aluminium, dimensions variable

+49 30 246 30 500

order@newtendency.de