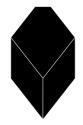

### CRYSTAL LAMP SHADE

500×880 mm

578×880 mm

500×578 mm

CRYSTAL is a hanging lamp. It is composed of three equal parts on the basis of a geometric crystal form. A fine, perforated aluminium sheet offers a structure that emphasises the crystalline form and creates a translucent lamp socket. Minimal and efficient in production, material and function, crystal provides the prominent form for hanging at home, in shops, public buildings, hotels or restaurants.

CRYSTAL, 2015, Julian Schubert, Elena Schuetz, Leonard Streich commissioned by NEW TENDENCY Perforated aluminium, dimensions variable

+49 30 246 30 500

order@newtendency.de