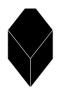

### CRYSTAL LAMP SHADE

500×880 mm

578×880 mm

500×578 mm

CRYSTAL is a hanging lamp. It is composed of three equal parts on the basis of a geometric crystal form. A fine, perforated aluminium sheet offers a structure that emphasises the crystalline form and creates a translucent lamp socket. Minimal and efficient in production, material and function, crystal provides the prominent form for hanging at home, in shops, public buildings, hotels or restaurants.

CRYSTAL, 2015, Julian Schubert, Elena Schuetz, Leonard Streich commissioned by NEW TENDENCY Perforated aluminium, dimensions variable

+49 30 246 30 500

order@newtendency.de