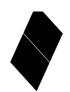

### CRYSTAL LAMP SHADE

500×880 mm

578×880 mm

500×578 mm

CRYSTAL is a hanging lamp. It is composed of three equal parts on the basis of a geometric crystal form. A fine, perforated aluminium sheet offers a structure that emphasises the crystalline form and creates a translucent lamp socket. Minimal and efficient in production, material and function, crystal provides the prominent form for hanging at home, in shops, public buildings, hotels or restaurants.

CRYSTAL, 2015, Julian Schubert, Elena Schuetz, Leonard Streich commissioned by NEW TENDENCY Perforated aluminium, dimensions variable

+49 30 246 30 500

order@newtendency.de