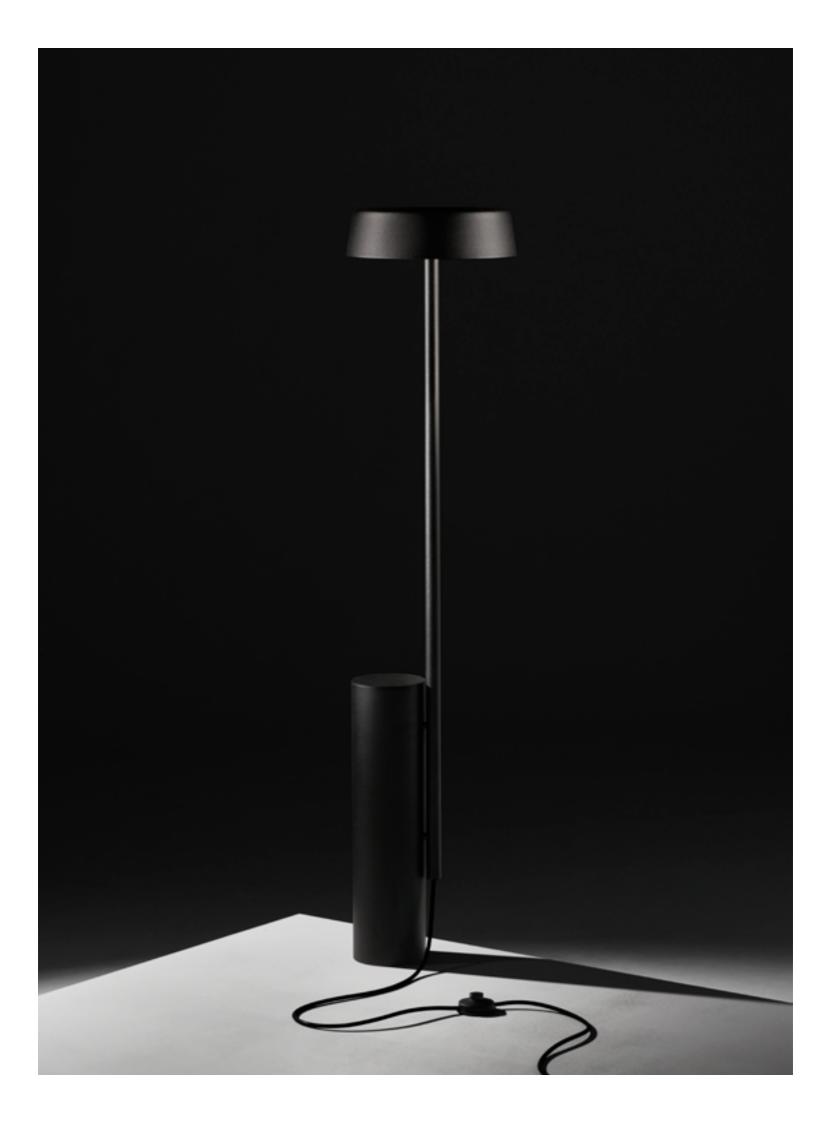

## DECEMBER STANDARD LAMP

DECEMBER is a handcrafted floor lamp. Lighting up the dark, the lamp provides warm illumination and a comfortable atmosphere supported by the circular geometry and design vocabulary. The cylindrical stand offers stability and also storage tray for a book or cup of tea. A composition of three components – a body of a cylindrical stand, a rod and on top, a flat circular lamp head – made of aluminum parts combined with a crafted shade and LED light. All parts are powder coated with a black structured surface.

DECEMBER, 2011, NEW TENDENCY
Powder coated aluminium, 290 × 290 × 1400 mm, 16 × 1W LED, 12V/230V, 2700K

+49 30 246 30 500

order@newtendency.de