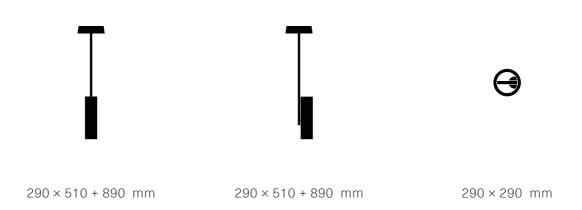

DECEMBER, 2011, NEW TENDENCY
Powder coated aluminium, 290 × 290 × 1400 mm, 16 × 1W LED, 12V/230V, 2700K

+49 30 246 30 500

order@newtendency.de