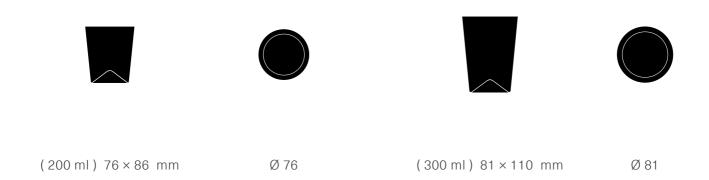

RIEN, 2015, Christian Metzner commissioned by NEW TENDENCY Borosilicat glass, 200 ml,  $\emptyset$  76 × 86 mm, 300 ml,  $\emptyset$  81 × 110 mm

+49 30 246 30 500

order@newtendency.de