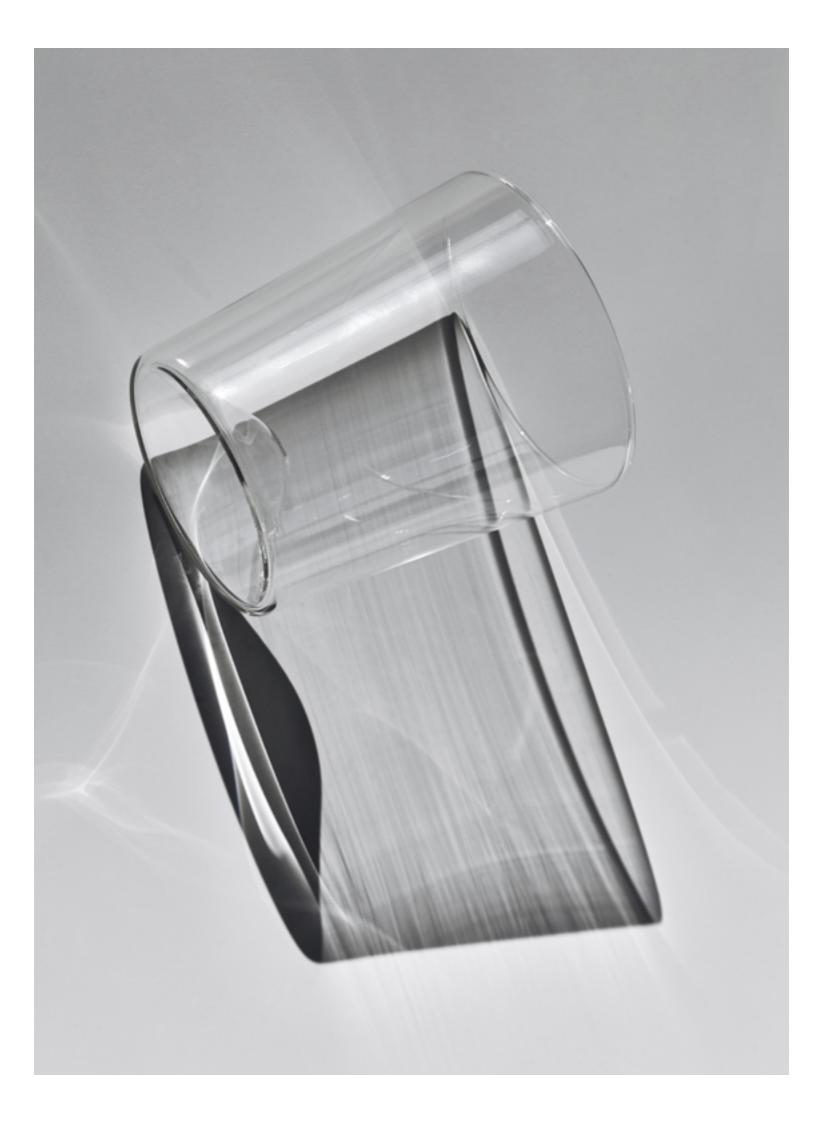

## RIEN DRINKING GLASS

RIEN is a drinking glass, simultaneously delicate and stackable. The perfect glass for a drink at the bar, a wine or just some water. A cone-shaped, curved base gives RIEN not only its unique form, but also additional functionality: when the base is full, it measures exactly 4 cl. Its robustness and heat resistance originates from its material's properties: produced from borosilicate glass originally used in scientific research.