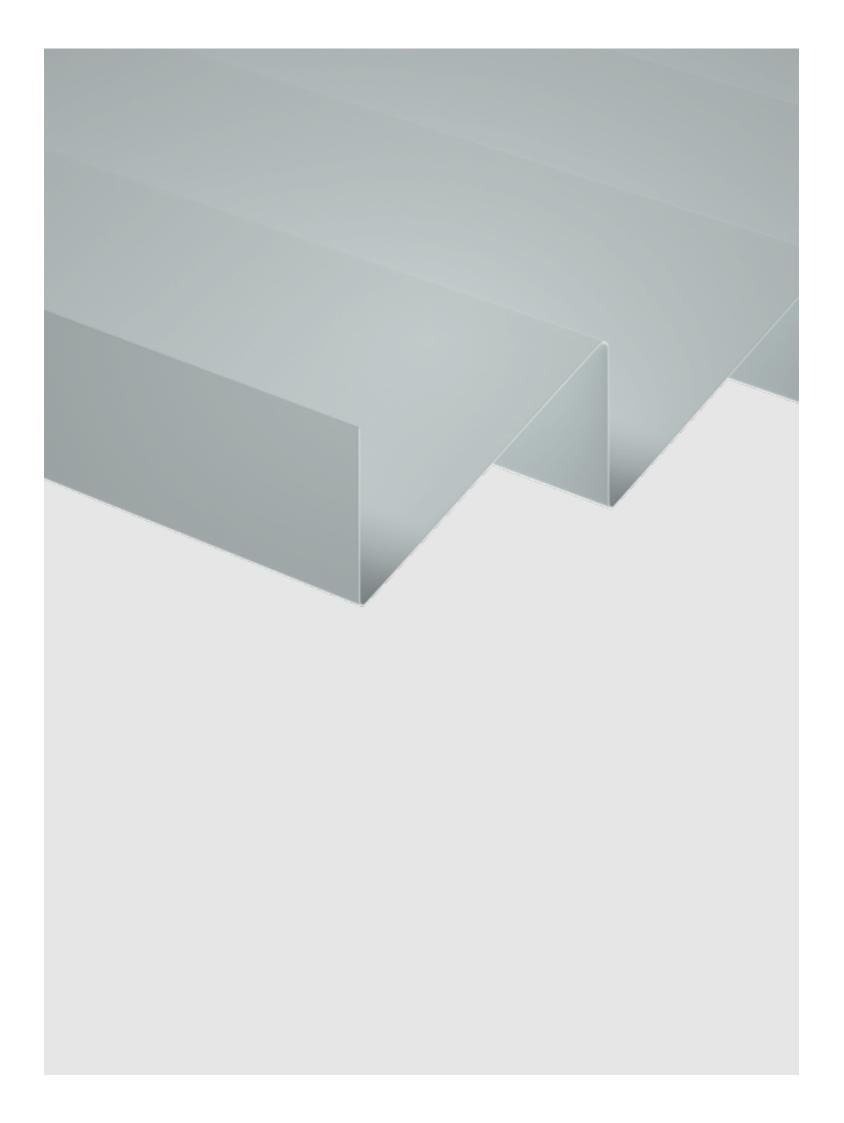

| 297×38 mm | 355×38 mm | 355 × 297 mm |
|-----------|-----------|--------------|

TILT is a storage system. A sequence of oblique surfaces offers organisation and display for papers, writing equipment, accessories and jewellery. Available in two sizes and in vertical or horizontal formats, the canted steel sheet can be used variably in your home or office.

TILT, 2014, NEW TENDENCY Powder coated steel, 297 × 355 × 38 mm

+49 30 246 30 500

order@newtendency.de