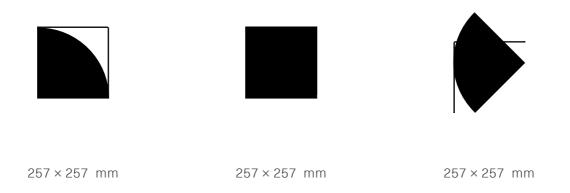

YUHI, 2015, Clemens Tissi commissioned by NEW TENDENCY Powder coated aluminium,  $257 \times 257 \times 257 \text{ mm}$ , 7.4W OLED, 20V/230V, 2700K

+49 30 246 30 500

order@newtendency.de