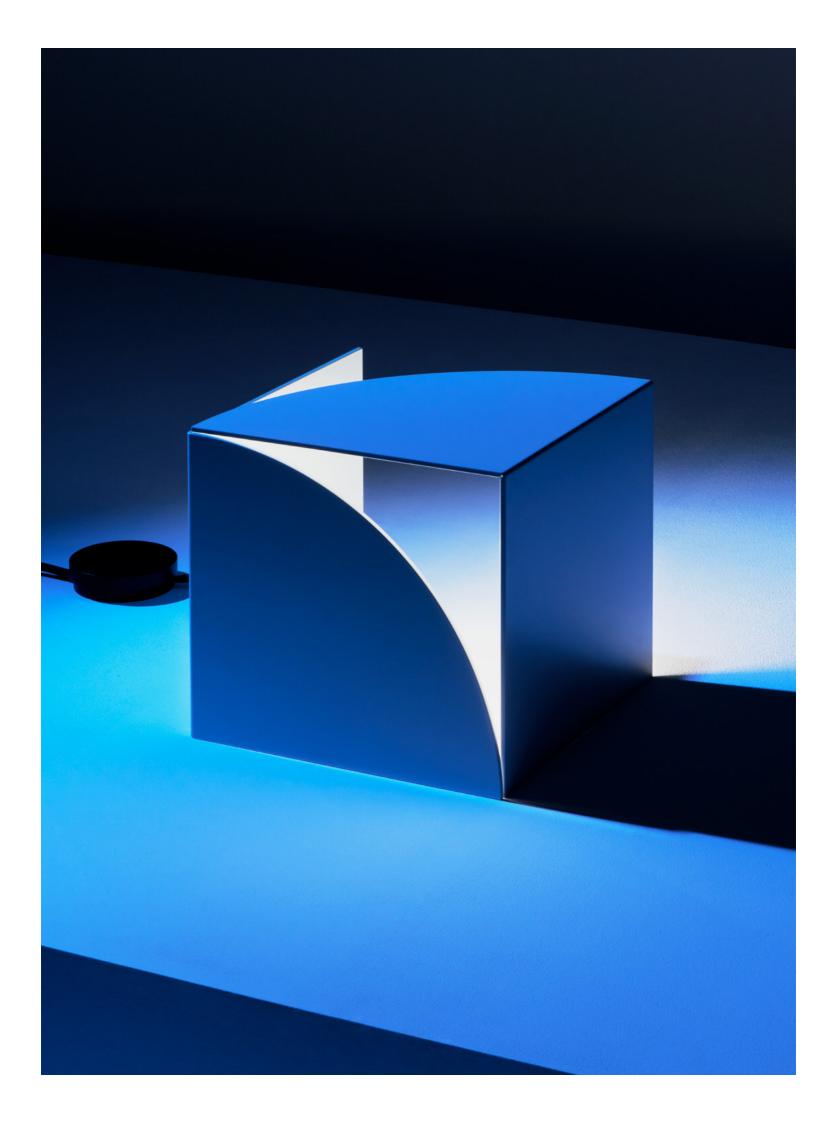

YUHI is a lamp for a table or the floor. The formal composition consisting of geometric surfaces is indirectly lit by an internally integrated organic light-emitting diode (OLED). The two-dimensional light produced by the thin OLED-module allows the light grey coated steel sheet to become a reflective source of light. Surface and light form a variable entity of two parts that graphically and spatially depict various modulations of light and shadow.

YUHI, 2015, Clemens Tissi commissioned by NEW TENDENCY Powder coated aluminium,  $257 \times 257 \times 257 \text{ mm}$ , 7.4W OLED, 20V/230V, 2700K

+49 30 246 30 500

order@newtendency.de