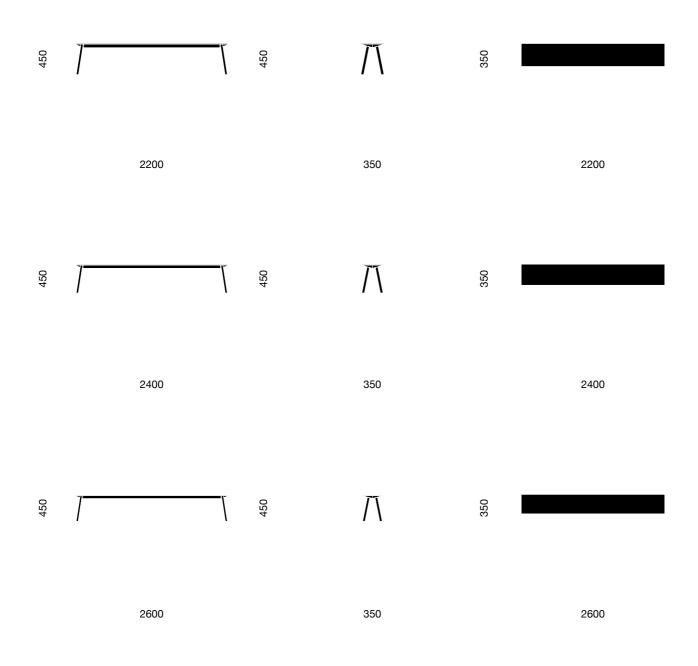

MASA BENCH is a bench suitable for the office or home. The positioning of the signature forked legs provide maximized functionality – easily dismantled, the base can be perfectly stacked, stocked and removed. Suitable for any chosen seat the steel bench frame is available in various custom sizes and colors. The base's sleek silhouette and minimal details demonstrate the limits of simplifying material and design. A matte finish in sand and earth tones refines the seating surface which consists of an innovative Nanotech HPL.

MASA BENCH, 2017, NEW TENDENCY
Powder coated steel, Nanotech HPL, dimensions variable

+49 30 246 30 500

order@newtendency.de