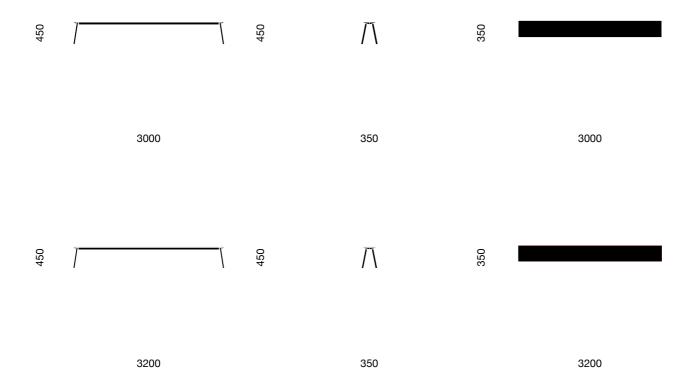

MASA BENCH is a bench suitable for the office or home. The positioning of the signature forked legs provide maximized functionality – easily dismantled, the base can be perfectly stacked, stocked and removed. Suitable for any chosen seat the steel bench frame is available in various custom sizes and colors. The base's sleek silhouette and minimal details demonstrate the limits of simplifying material and design. A matte finish in sand and earth tones refines the seating surface which consists of an innovative Nanotech HPL.

MASA BENCH, 2017, NEW TENDENCY
Powder coated steel, Nanotech HPL, dimensions variable

+49 30 246 30 500

order@newtendency.de