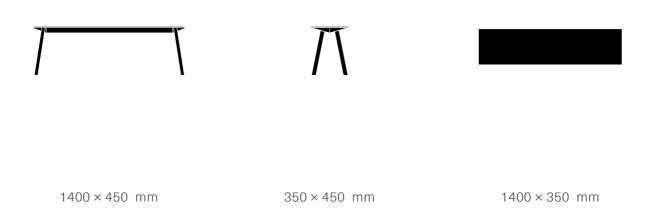

MASA BENCH is a bench suitable for the office or home. The positioning of the signature forked legs provide maximized functionality – easily dismantled, the base can be perfectly stacked, stocked and removed. Suitable for any chosen seat the steel bench frame is available in various custom sizes and colors. The base's sleek silhouette and minimal details demonstrate the limits of simplifying material and design. A matte finish in sand and earth tones refines the seating surface which consists of an innovative Nanotech HPL.

MASA BENCH, 2017, NEW TENDENCY
Powder coated steel, Nanotech HPL, dimensions variable

+49 30 246 30 500

order@newtendency.de