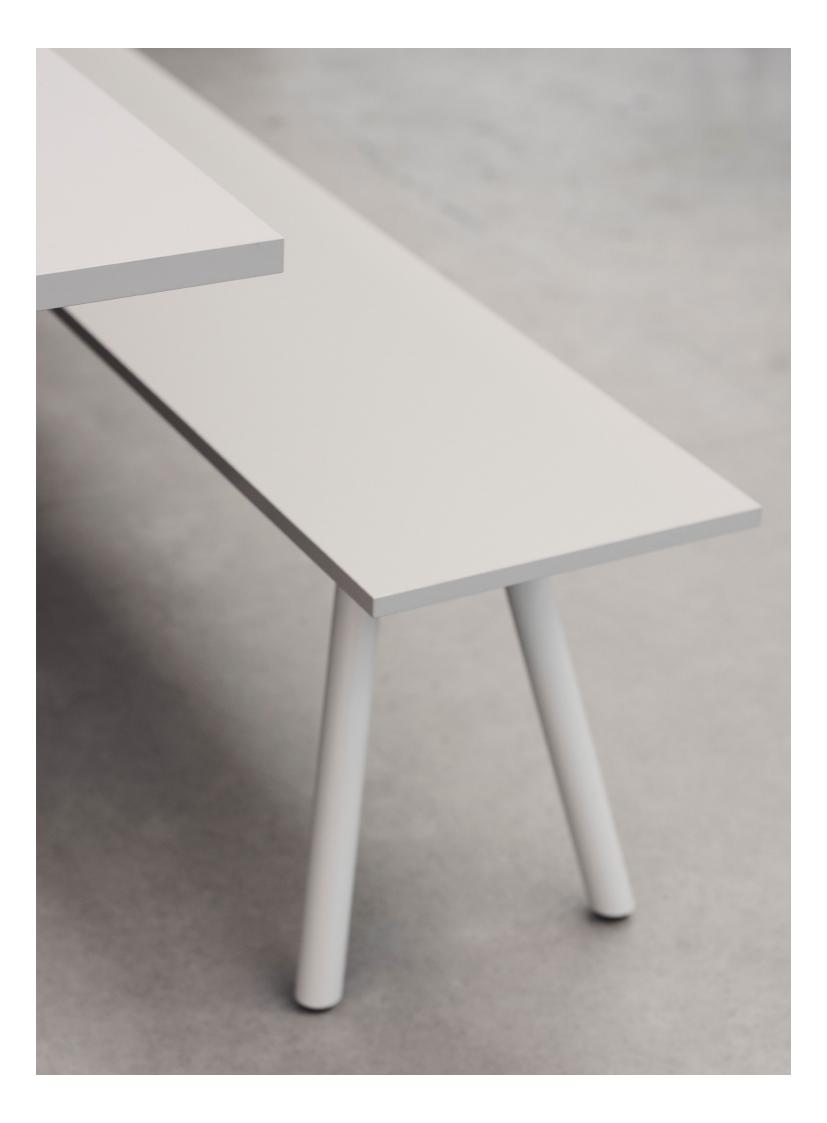

MASA BENCH is a bench suitable for the office or home. The positioning of the signature forked legs provide maximized functionality – easily dismantled, the base can be perfectly stacked, stocked and removed. Suitable for any chosen seat the steel bench frame is available in various custom sizes and colors. The base's sleek silhouette and minimal details demonstrate the limits of simplifying material and design. A matte finish in sand and earth tones refines the seating surface which consists of an innovative Nanotech HPL.

MASA BENCH, 2017, NEW TENDENCY
Powder coated steel, Nanotech HPL, dimensions variable

+49 30 246 30 500

order@newtendency.de