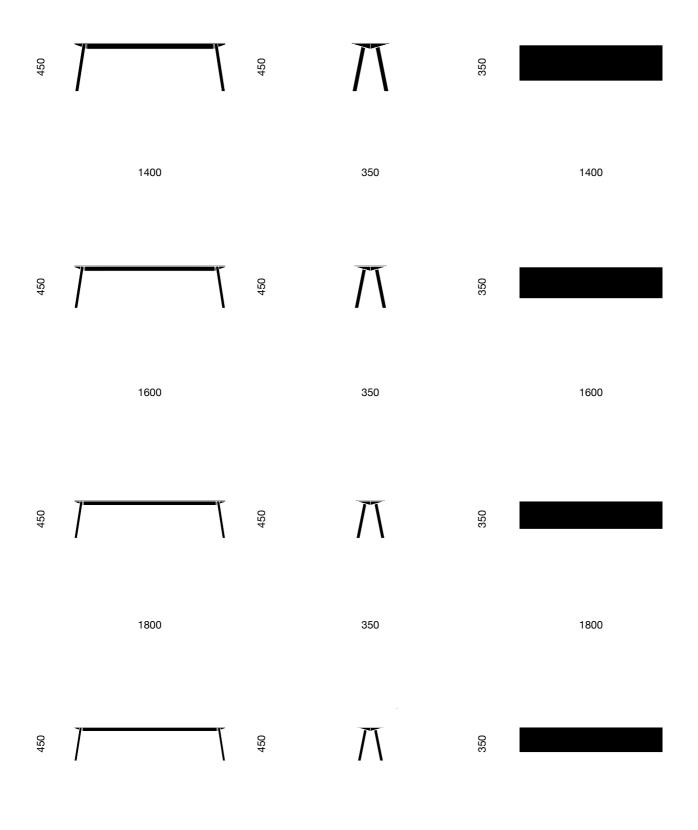

MASA BENCH is a bench suitable for the office or home. The positioning of the signature forked legs provide maximized functionality – easily dismantled, the base can be perfectly stacked, stocked and removed. Suitable for any chosen seat the steel bench frame is available in various custom sizes and colors. The base's sleek silhouette and minimal details demonstrate the limits of simplifying material and design. A matte finish in sand and earth tones refines the seating surface which consists of an innovative Nanotech HPL.

MASA BENCH, 2017, NEW TENDENCY
Powder coated steel, Nanotech HPL, dimensions variable

+49 30 246 30 500

order@newtendency.de